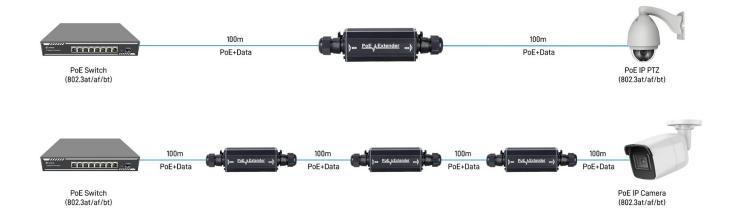

|  |  |
| Regulatory Compliance       | IEEE 802.3af (PoE), IEEE 802.3at (PoE+), IEEE 802.3bt (PoE++)                                                                              |  |  |
| Certification               |                                                                                                                                            |  |  |
| Certificates                | CE, FCC, RoHS                                                                                                                              |  |  |
|                             |                                                                                                                                            |  |  |



### **Application**

#### Extended Distance 100meters (up to 400meters)



### **Ordering Information**

|  | PART NO. | DESCRIPTION |  |  |
|--|----------|-------------|--|--|
|--|----------|-------------|--|--|

LA-OPE-G11-90B-X Outdoor Waterproof Gigabit PoE Extender IEEE802.3af/at/bt PoE++ 90w





### https://www.lanaotek.com



Specifications & design are subject to change without prior notice.

For more details, please email to info@lanaotek.com. Copyright©2024 lanaotek.com All Rights Reserved