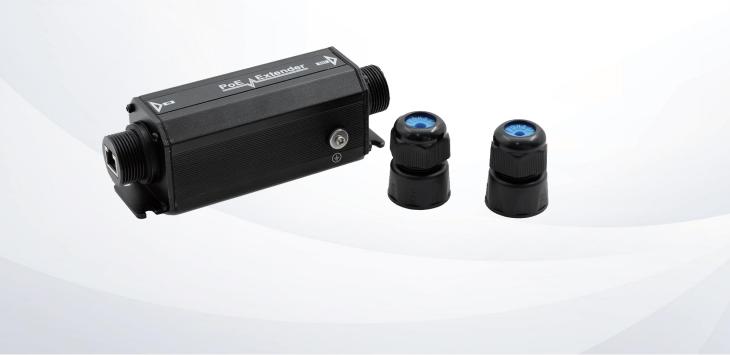

# LA-OPE-G11-90B-X

Outdoor Waterproof Gigabit PoE Extender IEEE802.3af/at/bt PoE++ 90w

#### **Overview**

LA-OPE-G11-90B-X is Power over Ethernet (PoE) Extender, extend Ethernet and PoE to IP cameras at greater distances outdoor, greatly simplifies the deployment of IP cameras, wireless access points and equipment more than 100m from network points.

#### **Features**

- Provide 10/100/1000Mbps Ethernet ports
- Compatible with IEEE 802.3af and IEEE 802.3at, IEEE 802.3bt (4Pairs 90W)
- Extends the range of PoE and Ethernet an additional 100meters
- No additional power supply is required
- Full-rate network throughout the whole extended distance
- Plug-and-play
- Surge protection (6KV) for power port and data ports